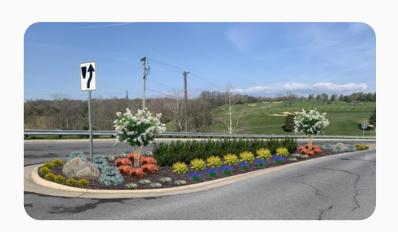

The next step will be installing landscape lighting at the front entrance of the monument sign. There will be enhancements to the landscaping at the front entrance and Highlands monument signs with low-maintenance, native perennials.

Finally, the center grass island on Shadows Dr. just past Hospitality Dr. will also be landscaped with native perennials. All of these projects should be completed by the end of October.

Please note the photo renderings of the landscaping plans. Keep in mind the pictures show all the landscaping in full bloom at the same time. The plants chosen will add pops of color at different times of the year.